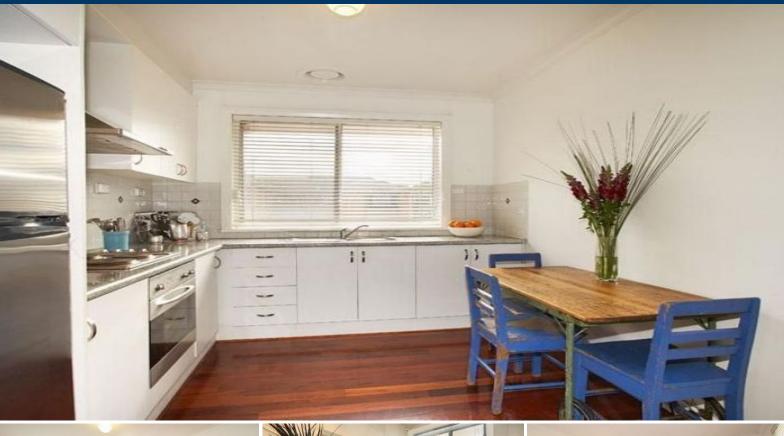

It offers an entrance hall, bright living room enjoying leafy outlook from the big windows, separate snazzy kitchen with meals area, classy bathroom with bath tub incorporating laundry facilities and off street parking.

Features: Quality timber floorboards throughout, stainless steel appliances, granite bench tops and more.

Step Inside & Be Surprised...

**Type**: Apartment

Date Available: Friday, 22nd February 2019

**Bond** : 1,738