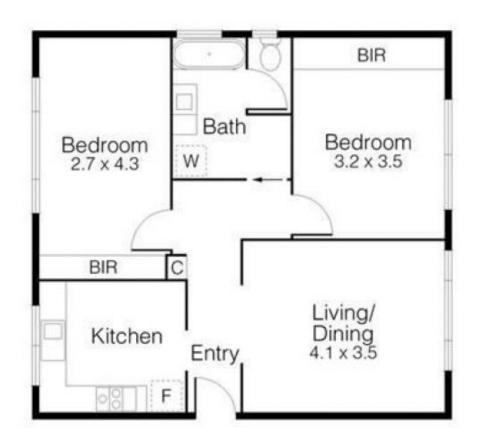

## Super Large & Super Private..

This super sized 2 bedroom top floor street facing apartment with no sharing walls offers privacy, light and a superb renovation located within easy walking distance to cosmopolitan High streets array of great cafes,train station or St Georges Rd tram convenience is assured here.

It offers an entrance hall, bright living room enjoying leafy outlook from the big windows, separate snazzy kitchen with meals area, classy bathroom with bath tub incorporating laundry facilities and off street parking.

Features: Quality timber floorboards throughout, stainless steel appliances, granite bench tops and more.

Step Inside & Be Surprised...

**Type**: Apartment

Date Available: Friday, 22nd February 2019

**Bond** : 1,738