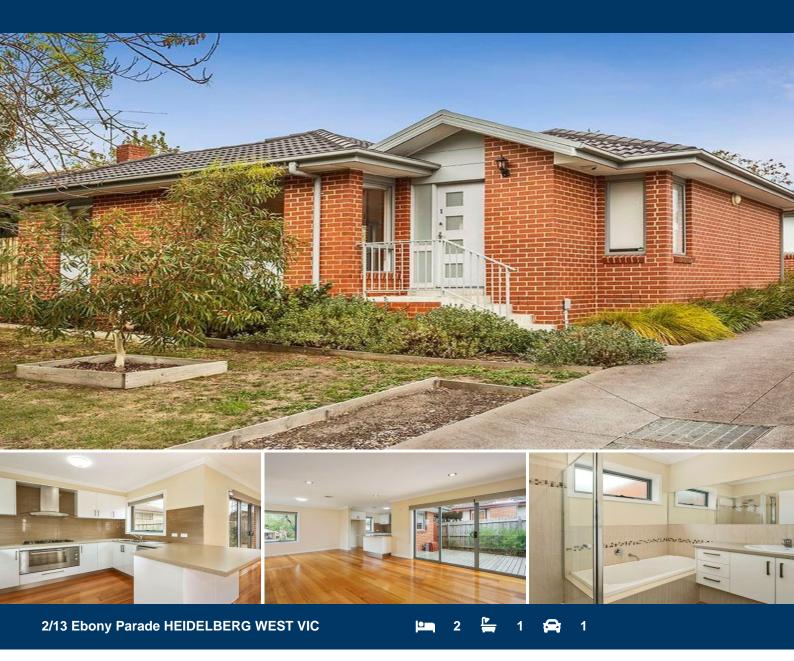

## Impressive In So Many Ways...

You will be impressed with this villa unit that spoils you with all things you deserve on the inside with the convenience factor on the outside, being close to popular hospitals, La Trobe Uni and Northland Shopping Centre.

Welcoming open plan living enjoys gleaming polished floorboards that opens out onto alfresco decked entertaining, stunning kitchen allows for Master Chef Training perfectly fitted with a 5 burner gas stove & large oven, robed bedrooms, smart bathroom with bathtub, separate toilet & separate laundry.

Pleasing added comforts include: Ducted heating & cooling, alarm system and auto garage with storage space.

Worthy Of Your Inspection...

| Туре                  | : Unit                                                                                             |
|-----------------------|----------------------------------------------------------------------------------------------------|
| <b>Date Available</b> | : Friday, 27th April 2018                                                                          |
| Bond                  | : 1,608                                                                                            |
| View                  | : https://www.thebisiagent.com.au/lease/v<br>ic/north/heidelberg-west/residential/unit/<br>5624407 |