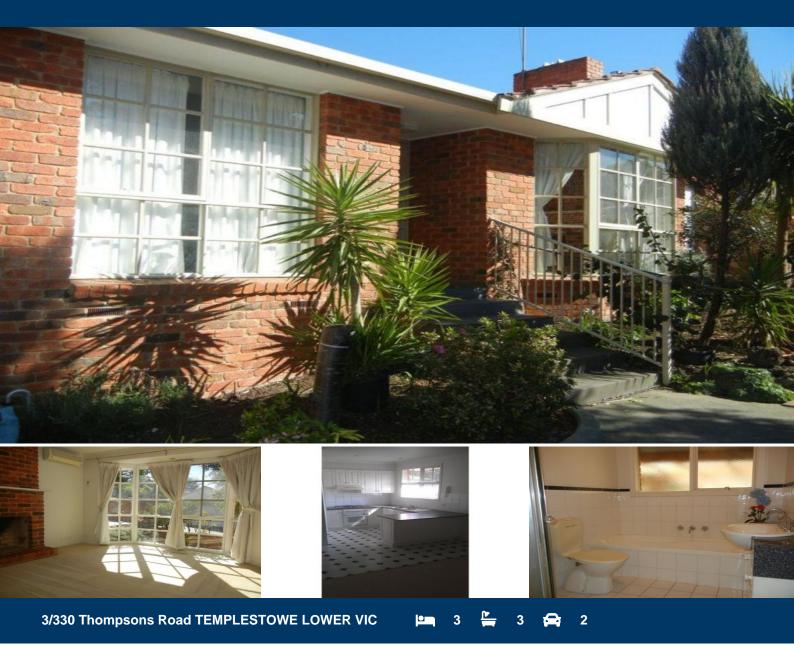

## Its More Like A House...

Look no further and be the envy of your friends and family as you move right in to this very spacious unit which feels more like a house, perfectly positioned at the rear of this small group of only 4, in this private and secure location.

From the minute you step foot inside you are spoilt with living options including 3 generous sized bedrooms, formal living room comprising fireplace, open plan study area, 3 beautiful bathrooms (main, ensuite and powder room), seperate dedicated laundry, well equipped kitchen comprising brand new stainless steel gas cooking and dishwasher that oversees spacious dining area and the entertainers deck sure to please with its very own coonara.

Other impressive features include: A/C to most rooms, ducted heating throughout, double remote garage and additional off-street car space all surrounded within a well maintained pretty garden setting.