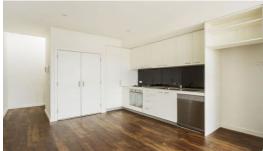

With preferred entrance hall and neutral tones throughout, this apartment comprises robed bedrooms with ensuite to main, classy central bathroom, designer kitchen with gas stainless steel appliances & modern glass splash backs, european laundry, spacious living area with recently added floor boards which oversees your very own balcony.