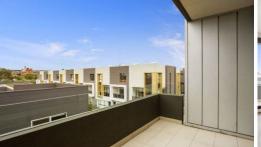

With preferred entrance hall and neutral tones throughout, this apartment comprises robed bedrooms with ensuite to main, classy central bathroom, designer kitchen with gas stainless steel appliances & modern glass splash backs, european laundry, spacious living area with recently added floor boards which oversees your very own balcony.

Other preferred features include: heating/cooling, dishwasher, secure entry, remote access car park located under building, own personal storage cage and all this located within close proximity to parks, bike trails & easy access to the CBD.