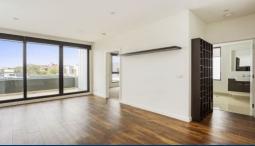

With preferred entrance hall and neutral tones throughout, this apartment comprises robed bedrooms with ensuite to main, classy central bathroom, designer kitchen with gas stainless steel appliances & modern glass splash backs, european laundry, spacious living area with recently added floor boards which oversees your very own balcony.