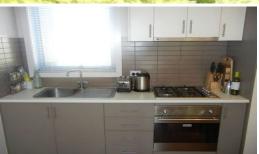

Upon entry of your street frontaged property be welcomed by open plan living/dining featuring boards throughout and split sytem heating/cooling, modern kitchen comprising stainless steel appliances and preferred gas cooking, main robed bedroom, 2nd study/storage room, central bathroom and European style laundry.