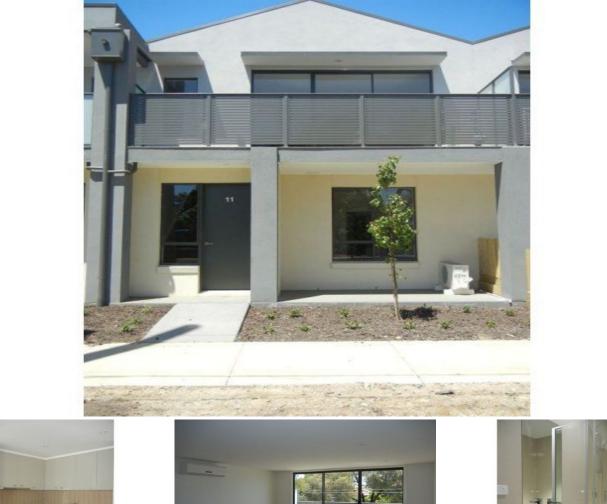

## Your Chance At A Fresh Start...

Begin 2016 in real style, by moving into this spacious townhouse that offers a totally independent floor plan while enjoying a parkland outlook all year round.

The lower level enjoys a standout master bedroom featuring its own bathroom and walk-in robe, auto garage with internal access and separate laundry. Emerge upstairs to a wow factor open plan living that is filled with loads of natural light. Yet is totally private and offers a fantastic outdoor terrace, a smartly fitted kitchen which is well equipped with gas cook top & dishwasher, central bathroom with preferred bathtub and the 2nd bedroom provides full length robes.

Added features include: Split system heating/cooling units, floorboards and an easy to like and match color scheme.

| Type           | : Townhouse                 |
|----------------|-----------------------------|
| Date Available | : Friday, 5th February 2016 |
| Bond           | : 1,934                     |