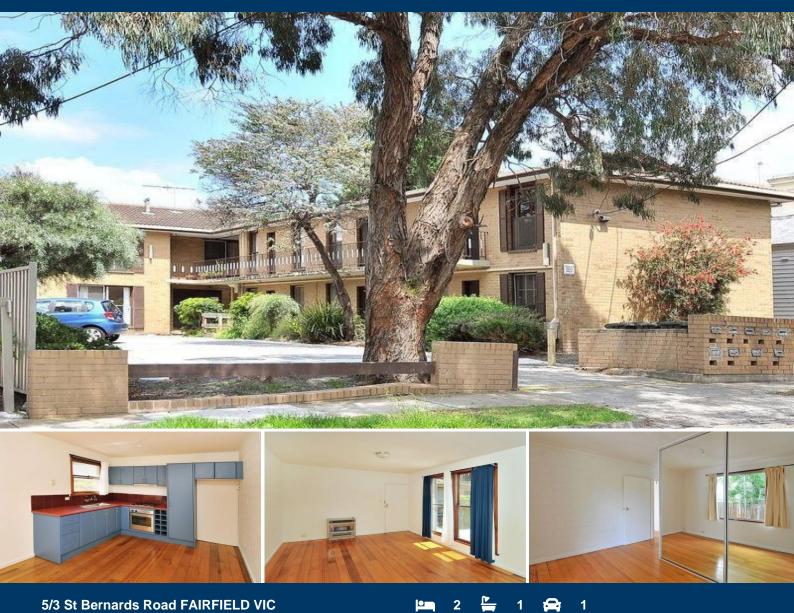

## Location, Lifestyle & Lots Of Light...

A homey feeling creates a nice vibe to want to call this apartment home, perfectly located just a minutes walk to Yarra Bend Golf Course and within easy reach to Alphington Train Station.

Real floorboards are enjoyed throughout its bright floorplan that offers, a workable open plan area, gas cook top in the neat kitchen, robed bedrooms, big bathroom with laundry facilities and a bathtub.