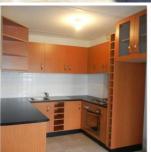

## Nice Kitchen, Nice Bathroom, Nice Location

In a great spot between St Georges Road Tram and Croxton Train Station is this bright first floor apartment that sure to appeal in many ways.

&#13

An updated interior offers open plan living that enjoys a split system/heating cooling unit, striking kitchen with ample cupboard & bench space, sparkling bathroom with laundry facilities and a good sized robed bedroom. 
&#13: