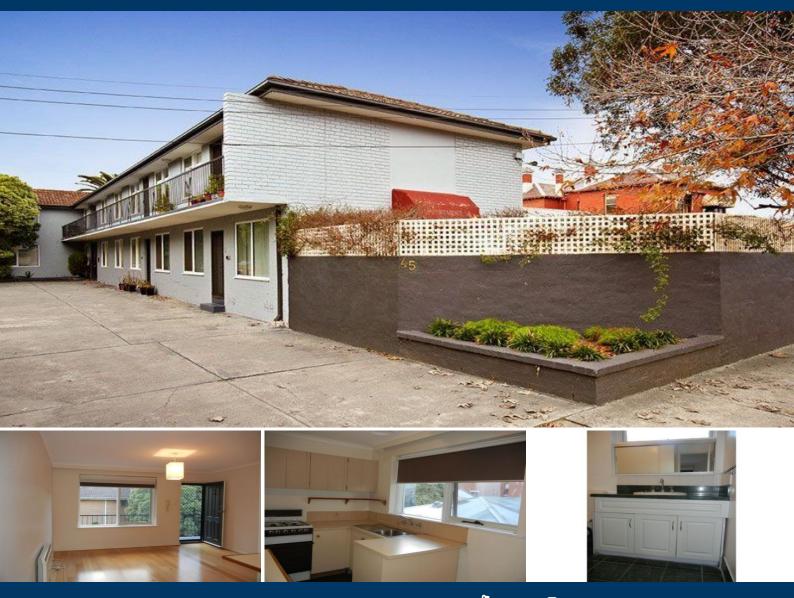

## 8/45 Station Street FAIRFIELD VIC

## A Spacious Surprise Inside With All You Need Outside...

Perfectly situated top floor street facing position, with a refreshing greenery outlook that makes the open plan space so light, airy & private with no one walking pass your door and also advantaged by sharing only one wall.

Its interior is sparkling with real timber floorboards that flow throughout, a smartly renovated bathroom with a full sized bathtub & your own laundry taps, neat kitchen that offers gas stove with loads of cupboard and bench space that overlooks a dedicated dining area.