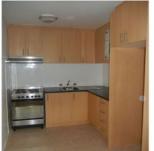

Big windows and a nice leafy outlook is enjoyed from the open living area that adjoins the updated kitchen with loads of cupboard space, robed bedroom and ensuite bathroom with laundry facilities.

Come And Take A Closer Look...