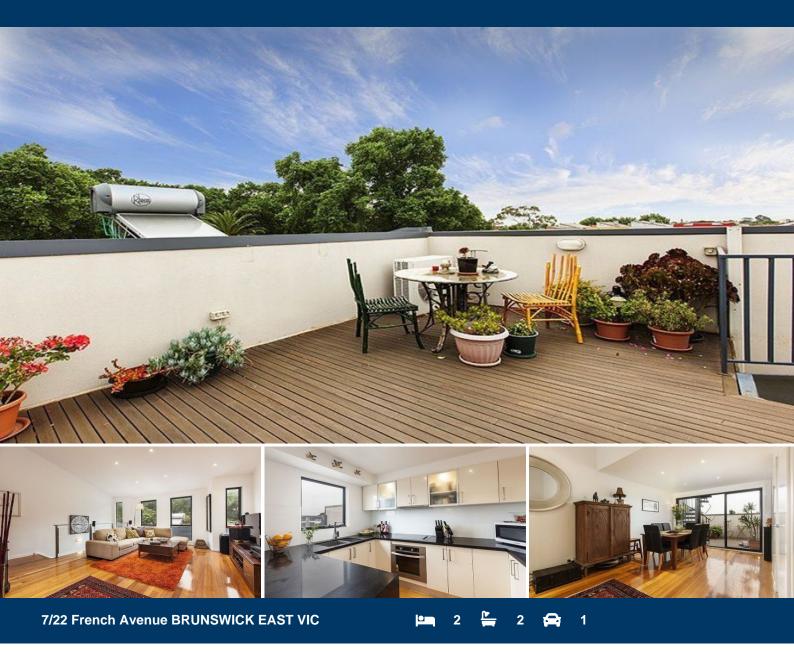

## **Under Application...**

Inner City Living Offering 360 Degree Rooftop Views...For those seeking exceptional inner city living with a leafy outlook then look no further. This contemporary and very private townhouse situated in a boutique block is located in a well kept secret area of Brunswick East, overlooking stunning Methven Park and being only moments from the delights of iconic Lygon Street with all its restaurants, cafes etc. and public transport that takes you into the buzzing Melbourne CBD.

An intelligent floor plan over two levels maximizes the sense of space which is only enhanced by the three fantastic courtyards and an impressive roof top terrace perfect for the entertainer to host a bbq and share a glass of wine or two with friends and family on a balmy summers night.

Saturated in an abundance of natural light this property also comprises an open plan living/dining area, sleek

| Туре | : Townhouse                               |
|------|-------------------------------------------|
|      | : Saturday, 15th December 2012            |
| Bond | : 2.520                                   |
| View | : https://www.thebisiagent.com.au/lease/v |
|      | ic/north/brunswick-east/residential/town  |
|      | house/5624578                             |