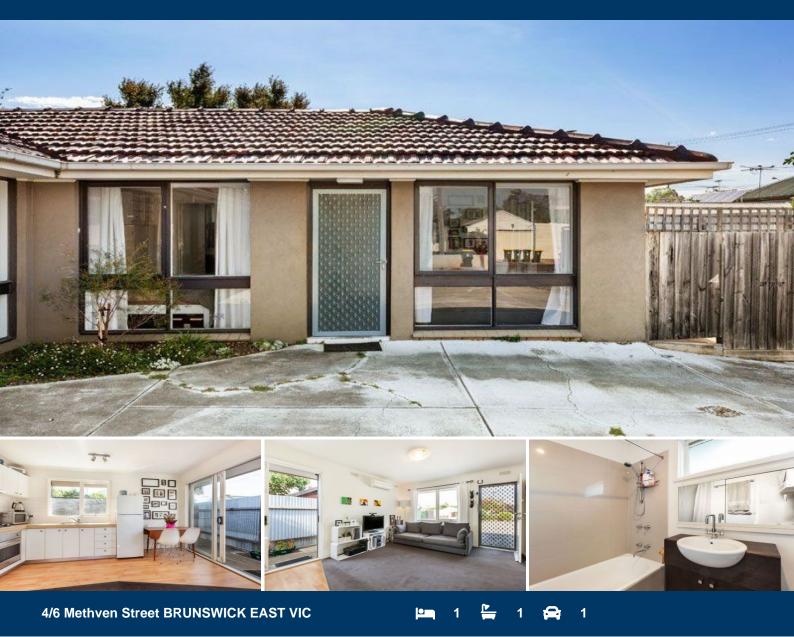

## Under Application

Terrific Villa With Courtyard...Positioned towards the back of the block is this stylish villa perfectly located only moment's walk to stunning Methven Park, the delights of iconic Lygon Street and public transport that takes you into the buzzing Melbourne CBD.

Its lovely open plan space allows the right space for casual dining & living, smartly fitted kitchen, spacious robed bedroom with ensuite bathroom comprising laundry facilities and wrap around courtyard offering a storage shed.

Other favourable features include: off street parking, split system heating/cooling and stainless steel appliances.

The Perfect Brunswick Pad...

| Type<br>Date Available | : Unit<br>: Monday, 21st April 2014        |
|------------------------|--------------------------------------------|
| Bond                   | : 1,390                                    |
| View                   | : https://www.thebisiagent.com.au/lease/v  |
|                        | ic/north/brunswick-east/residential/unit/5 |
|                        | 624584                                     |