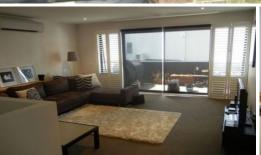

Upon entry the lower level features master bedroom with ensuite, second bedroom with BIR's, central bathroom and European style laundry. Head upstairs and you will emerge to a huge open plan area comprising a well appointed kitchen that overlooks the spacious dining area and living area that extends to the outdoor balcony.

Other favourable features include: Three split system heating/ cooling units, gas cooking, dishwasher, quality timber shutters throughout and single remote garage with internal access.

This Really Does Tick All The Boxes...