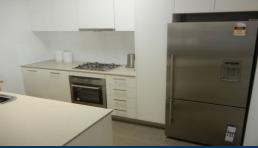

Upon entry the lower level features master bedroom with ensuite, second bedroom with BIR's, central bathroom and European style laundry. Head upstairs and you will emerge to a huge open plan area comprising a well appointed kitchen that overlooks the spacious dining area and living area that extends to the outdoor balcony.

Other favourable features include: Three split system heating/ cooling units, gas cooking, dishwasher, quality timber shutters throughout and single remote garage with internal access.

This Really Does Tick All The Boxes...