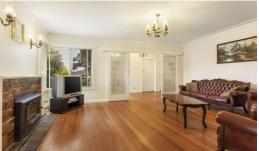

A light filled floor plan offers a welcoming wide entrance hallway that leads you through to a generous living and formal dining room; eat in separate kitchen, 3 double bedrooms with new carpets, central bathroom, separate toilet, big laundry and a bonus of a 2nd living area or 4th bedroom option.