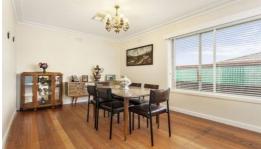

A light filled floor plan offers a welcoming wide entrance hallway that leads you through to a generous living and formal dining room; eat in separate kitchen, 3 double bedrooms with new carpets, central bathroom, separate toilet, big laundry and a bonus of a 2nd living area or 4th bedroom option.