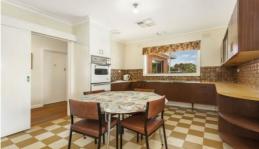

A light filled floor plan offers a welcoming wide entrance hallway that leads you through to a generous living and formal dining room; eat in separate kitchen, 3 double bedrooms with new carpets, central bathroom, separate toilet, big laundry and a bonus of a 2nd living area or 4th bedroom option.