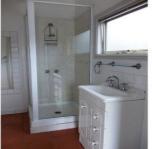

A light interior offers a flexible space that includes an open plan kitchen/dining area, oversized bedroom or lounge room, separate bathroom with laundry facilities.

Other attractions include: Gas cooking, gas heating, cooling and a dishwasher.