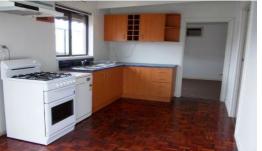

A light interior offers a flexible space that includes an open plan kitchen/dining area, oversized bedroom or lounge room, separate bathroom with laundry facilities.

Other attractions include: Gas cooking, gas heating, cooling and a dishwasher.