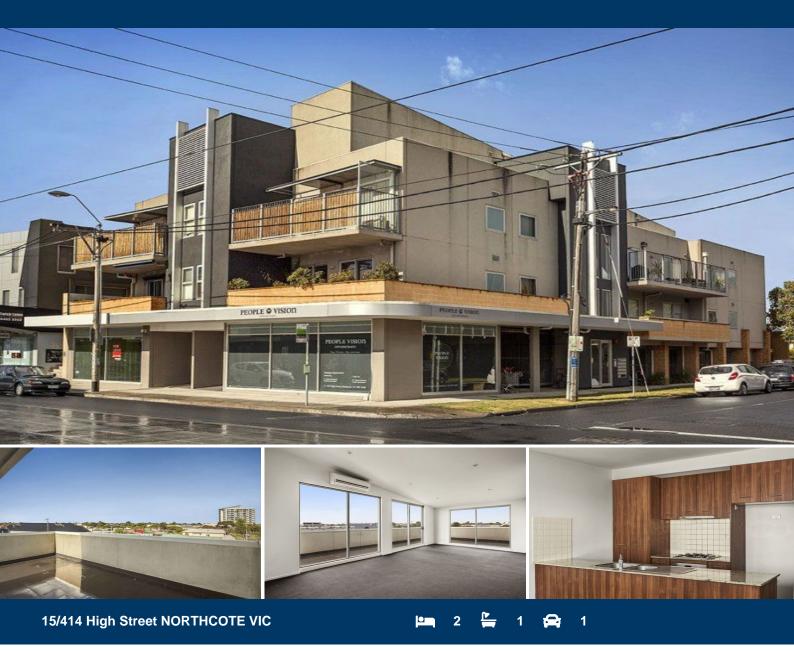

## Penthouse Living Without The Price Tag & What A Terrace...

The combination of style and space will impress in this top floor executive style apartment set in this ever growing side of Northcote.

A hard to beat floorplan opens to an entry hall with built in study alcove before coming to a light, bright and spacious living area which leads on to generous balcony perfect for entertaining. Completed with a sized sleek stone/ wood grain finish kitchen with all the amenities you hope for. The sizeable bathroom features a shower over bath and heater for the chilly mornings to come. Both bedrooms include built in robes, with a euro laundry that has been thoughtfully tucked away.

Added comforts and extras include: secure undercover parking, security video entrance, lift access, split system heating/cooling and gas cook top.

| Туре           | : Apartment                                                                            |
|----------------|----------------------------------------------------------------------------------------|
| Date Available | : Monday, 13th April 2015                                                              |
| Bond           | : 1,999                                                                                |
| View           | : https://www.thebisiagent.com.au/lease/v<br>ic/north/northcote/residential/apartment/ |
|                | 5624654                                                                                |