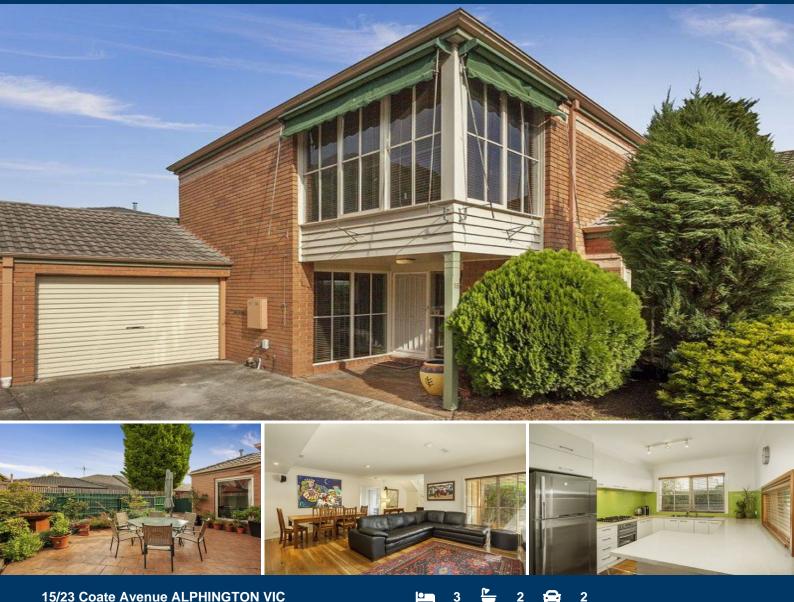

## 15/25 Coate Avenue ALPHINGTON VIC

## Perfectly Positioned and Perfectly Presented...

This 3 bedroom, 2 bathroom townhouse will excite with its space and presentation. It is the perfect hideaway tucked in the same street as the banks of the Yarra River which adds further lifestyle appeal with the extra convenience of easy freeway reach, into the city.

The stylish yet effortless and low maintenance living space comprises open plan living and dining with a well designed and well equipped kitchen that flows out to the perfect spot to catch some sun in your own private garden setting. Upstairs the 3 bedrooms each contain built in robes with the master boasting its own en suite with both en suite and central bathroom both having been recently renovated.

This airy and secluded retreat also enjoys the benefits of a designated study area, separate laundry and toilet downstairs, secure garage, gas heating and spilt system heating/cooling.

| Type<br>Date Available | : Townhouse<br>: Monday, 12th May 2014                                                             |
|------------------------|----------------------------------------------------------------------------------------------------|
| Bond                   | : 2,390                                                                                            |
| View                   | : https://www.thebisiagent.com.au/lease/v<br>ic/north/alphington/residential/townhous<br>e/5624661 |