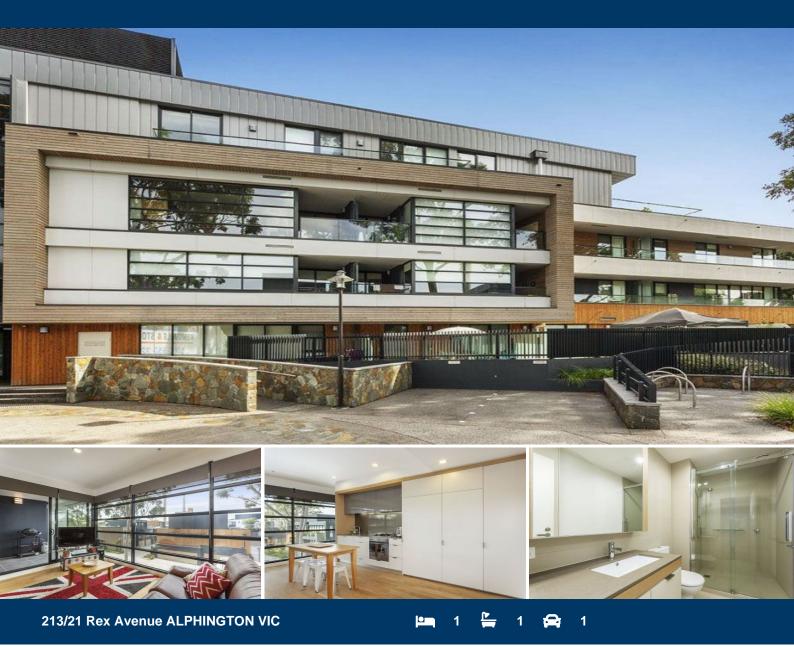

## The Perfect Mix of Serenity and Location....

Positioned within easy reach of the Eastern freeway you'll be amazed at how peaceful and green life is at the Riverwood development. With well designed common areas that include a common courtyard, impressive lobby area and outdoor fitness area, all within a stone's throw of the Yarra River.

Built with all the modern conveniences in mind this 1 bedroom apartment features a private balcony, modern kitchen and plenty of storage. The living area and bedroom are both private and yet full of natural light. Completing the picture is a well designed bathroom with laundry facilities thoughtfully tucked away.

Not forgetting a secure intercom entrance, secure undercover parking with storage cage, split system heating and cooling as well as gas cooktop.

| Enjoy | the | perks | of | being | close | to | it | all | and | yet | quietly | / |
|-------|-----|-------|----|-------|-------|----|----|-----|-----|-----|---------|---|
|-------|-----|-------|----|-------|-------|----|----|-----|-----|-----|---------|---|