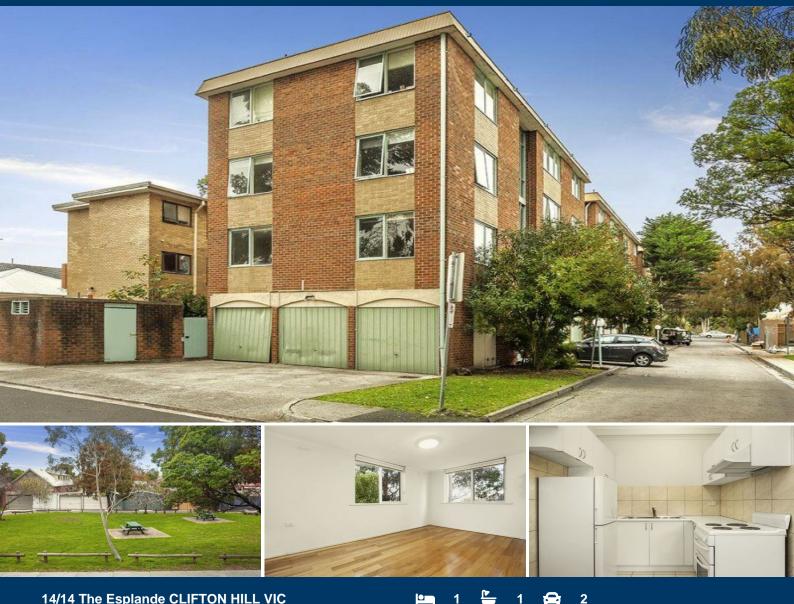

## 14/14 The Esplande CLIFTON HILL VIC

## One With The Lot - Garage, Privacy & Position...

If you enjoy your privacy you will love this 1st floor rear apartment for that, and for so many other reasons more.

Step inside and you will discover a leafy, bright, yet totally private park outlook oasis throughout its generous open plan living space and totally private robed bedroom. A neat kitchen offers a dedicated fridge space and ample cupboards, while the ensuite bathroom incorporates laundry facilities and the convenience of a separate toilet with auto vanity basin for your guests.

Ease the car in your own lock up garage and begin your new life in convenient Clifton Hill as you will be spoilt with lifestyle options being around the corner from it all.

Come & See It For Yourself, You Won't Be Disappointed...