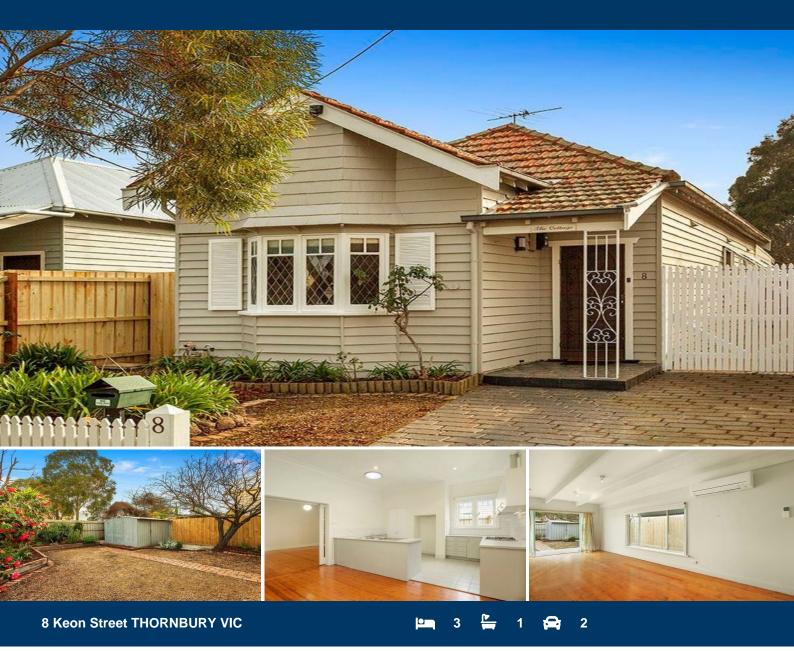

## More Than Meets The Eye...

Be instantly charmed by the pretty period street appeal on the outside & then you will be pleasantly surprised inside, as this charming home offers more space than you think.

A flexible & naturally light freshly painted floorplan enjoys floorboards throughout its spacious interior that comprises of 2 bedrooms, separate study or single 3rd bedroom, cozy lounge room, updated kitchen that overlooks the spacious dining & favorable 2nd living area that perfectly opens outdoors to a north facing garden screaming for some home grown veggies, central bathroom with separate bath tub and separate laundry with toilet.

Some added extras include: Good off street parking options, gas cooking, split system heating/cooling and built in robes.

| Туре | : House                                   |
|------|-------------------------------------------|
|      | e: Friday, 19th October 2018              |
|      |                                           |
| Bond | : 2,824                                   |
| View | : https://www.thebisiagent.com.au/lease/v |
|      | ic/north/thornbury/residential/house/562  |
|      | 4686                                      |