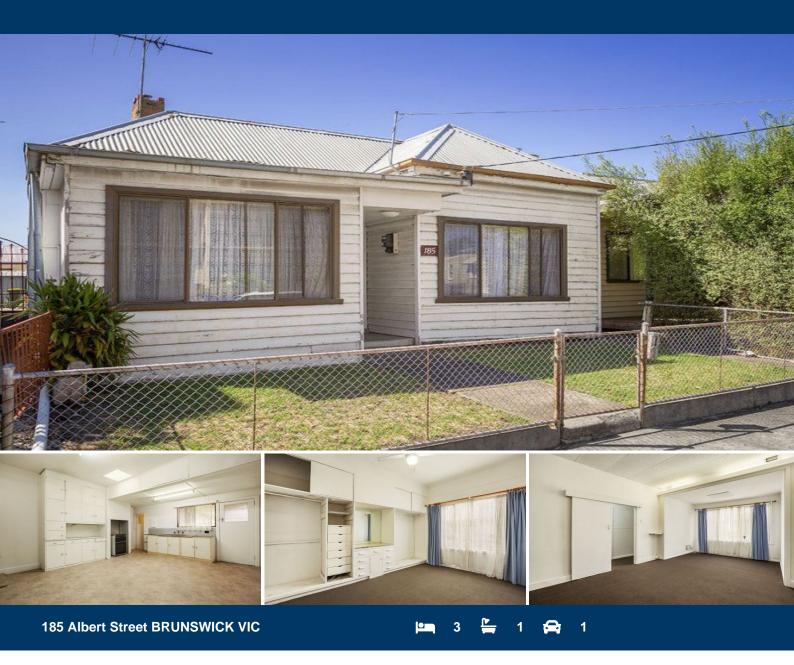

## Positioned & Priced To Please...

Living here is sure to guarantee a fun and convenient lifestyle perfectly placed between Sydney Road and Nicholson Street.

Packed with some surprising cool retro & period features inside, this treasure has just been repainted throughout and new carpets and offers a light filled and flexible floor plan. A extra large lounge could be a 3rd bedroom, big kitchen meals area, gas cooking |& heating, North facing back yard with easy off street parking options via generous lane way.

## Type: HouseDate Available : Friday, 3rd March 2017Bond: 2,173View: https://www.thebisiagent.com.au/lease/v<br/>ic/north/brunswick/residential/house/562<br/>4690

Affordable Brilliant Brunswick...