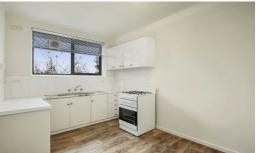

Everything is right about its internal layout the bedrooms are separated by an entrance hallway, the separate kitchen with city glimpses, huge living room, the bathroom is big, the laundry is hidden in a cupboard and there's also gas heating and cooking.