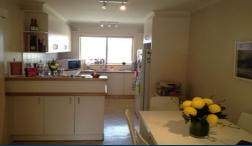

Well maintained throughout and freshly painted it offers a spacious living room that leads you through to a separate kitchen with plenty of space for dining options, neat bathroom with laundry facilities, both bedrooms being larger than your average and including robes. Other extras include: balcony, split system heating/cooling, plenty of storage and off street car park.