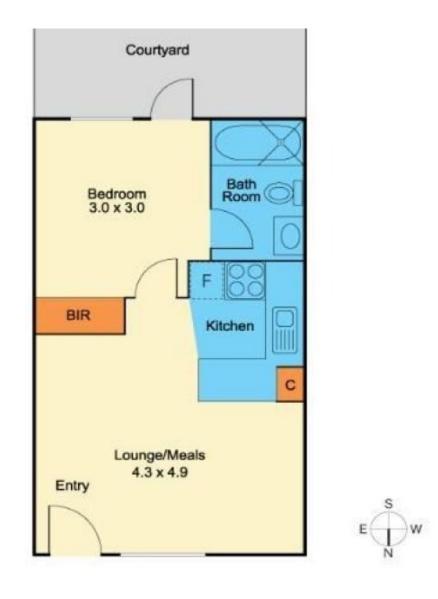

It offers a welcoming open plan living, kitchen with gas stove, totally private robed bedroom ensuite bathroom with shower over bath, off street parking and security intercom entrance.

An Affordable & Addorable Opportunity...