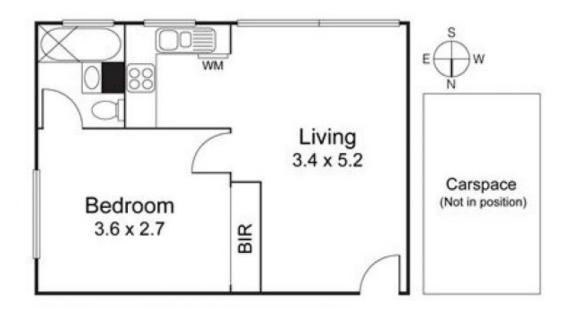

Advantaged by its surprisingly private and elevated corner position which uniquely shares only one wall, this cheerful apartments light filled interior will be easy to like or match and provides ample dining and living spaces in the generous open plan living area, cute kitchen with front loader washing machine provisions, robed bedroom, ensuite bathroom with the comfort of your own bath tub and easy off street car space.