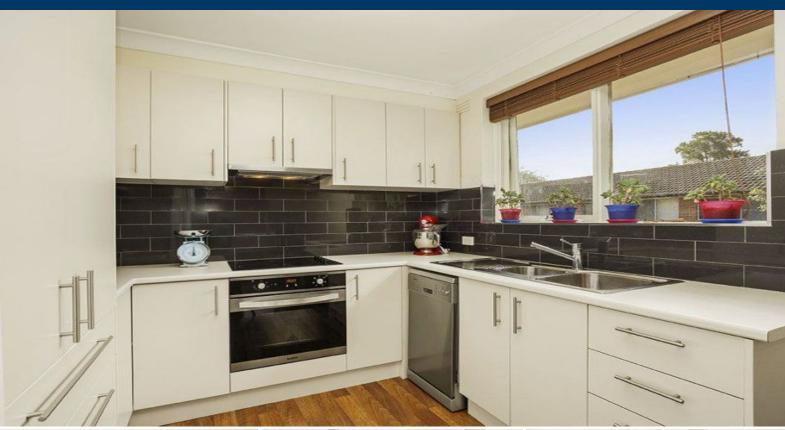

## **Fabulous Top Floor Living...**

Lovingly presented and naturally light, this apartment also offers a preferred entrance hall, mirrored robed bedroom, open plan living, renovated kitchen, separate bathroom with laundry facilities, TWO secure off street car parks and intercom entrance. Not forgetting the added luxury of split system heating and cooling, ceiling fans in the living room and bedroom AND a dishwasher!