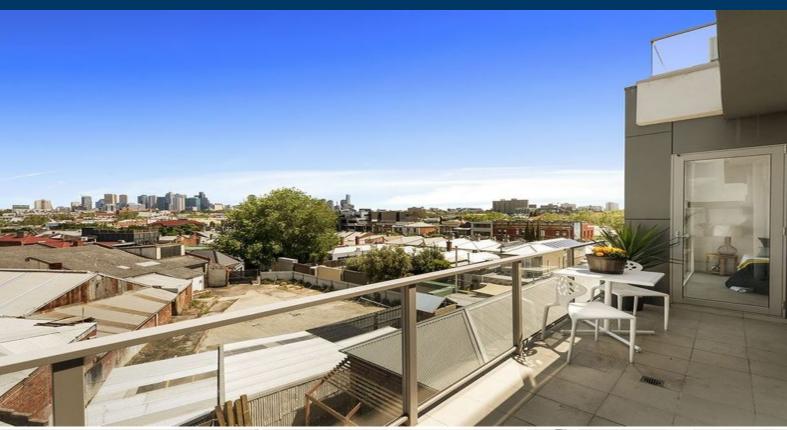

A favorably city vista is sprawled over the entire apartment which perfectly leads outdoors to a romantic city skylight terrace from the expansive open plan living area. The state of the art kitchen is a picture of functionality with a strong focus around entertaining and the main bathroom confirms a dedicated fit out with it being fully tiled and Caesar stone finishes.