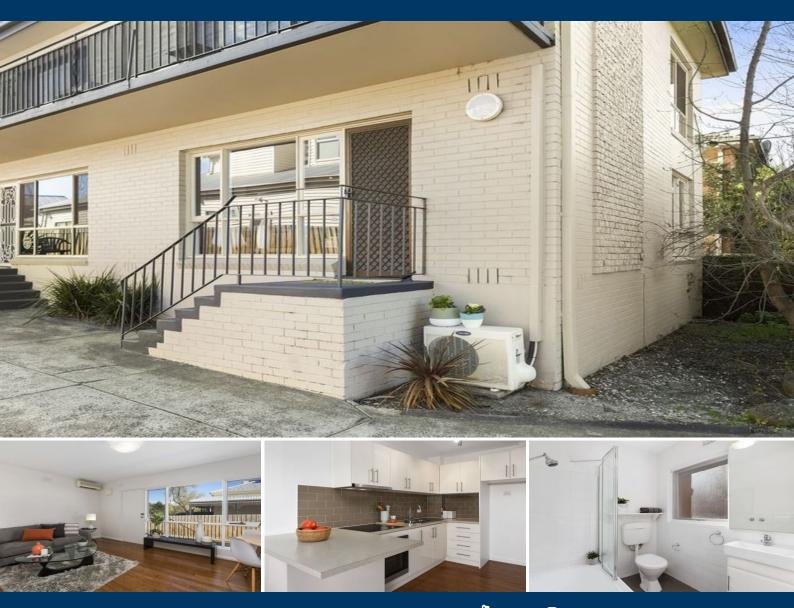

## 1/20 Kemp Street THORNBURY VIC

## Its Got That Homely Feeling Inside & Out...

Sit back and enjoy this ground floor apartment and be spoilt with its stylish sense of warmth and its envied location, allowing its residents to be able to jump on a tram or train and access Nth Fitzroy or Terrific Thornbury's or Northcote's night and caf? spots in just minutes.

A pleasing open plan allows for the perfect spaces for your table, television & couch, it's renovated kitchen smartly hides away a front loader washing machine, a leafy and private outlook is enjoyed from a double mirrored robe bedroom and its ensuite bathroom offers the comfort of your own bath tub. Other extras include: Bamboo timber floorboards, split system heating/cooling and car park.