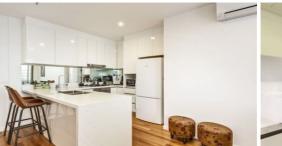

A favorably northerly aspect is sprawled over the entire apartment which perfectly leads outdoors to a generous entertainer's terrace that naturally flows from the light filled open plan living area. The state of the art kitchen is a picture of functionality with a strong focus around entertaining and the main bathroom confirms a dedicated fit out with it being fully tiled, 2 vanity basins and Caesar stone finishes.