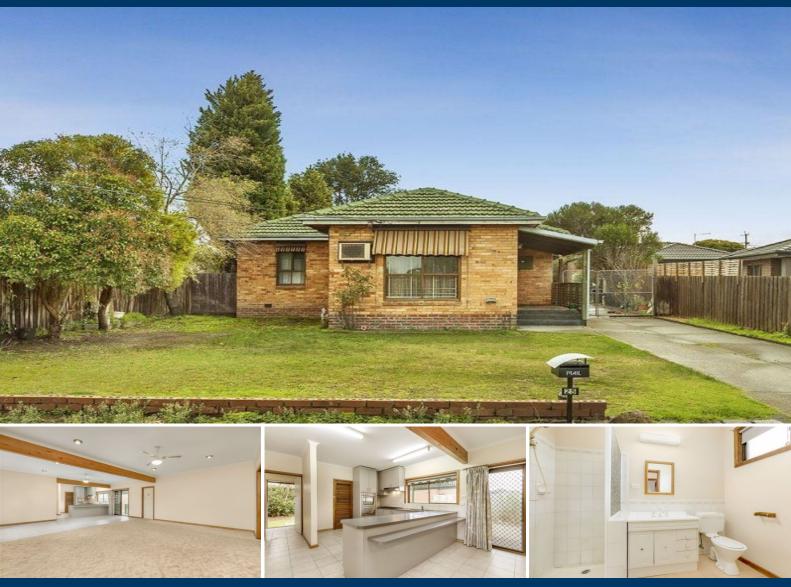

25 Lane Crescent RESERVOIR VIC

## Loads Of Space...

Perfectly situated is this brick charmer on a perfect piece of land in a family friendly and convenient position. Located near Reservoir Train Station, Broadway shops/cafes, Reservoir Leisure Centre, La Trobe University , good local sporting clubs and a short drive to ever popular Northland Shopping Centre.

The home offers plenty of space with a formal lounge room and second oversized lounge/family room that adjoins a well equipped kitchen, master bedroom with ensuite, family bathroom with bathtub, separate laundry and more.

Other extras: Ducted heating, built in robes, solar panels and ample off street parking

When Value Meets Your Requirements...

Type : House

Date Available: Tuesday, 8th September 2015

**Bond** : 1,934

View : https://www.thebisiagent.com.au/lease/v