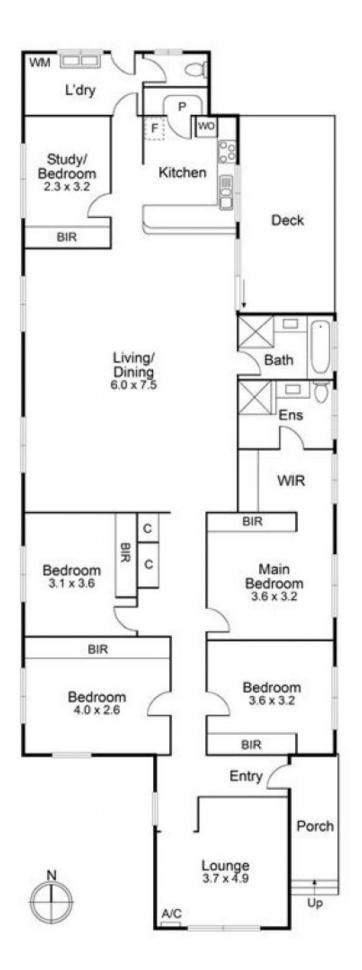

The home offers plenty of space with a formal lounge room and second oversized lounge/family room that adjoins a well equipped kitchen, master bedroom with ensuite, family bathroom with bathtub, separate laundry and more.