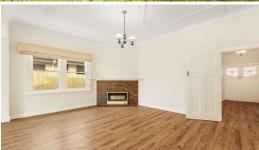

Its refreshing light filled & surprising spacious accommodation offers: 3 double bedrooms, open plan living & dining area which perfectly adjoins a timber kitchen that overlooks the backyard, new central bathroom and separate toilet. Added extras & comforts include: Floating floorboards throughout, gas heating/cooking and dishwasher.