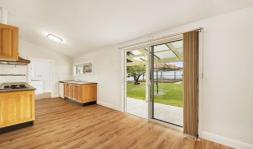

Its refreshing light filled & surprising spacious accommodation offers: 3 double bedrooms, open plan living & dining area which perfectly adjoins a timber kitchen that overlooks the backyard, new central bathroom and separate toilet. Added extras & comforts include: Floating floorboards throughout, gas heating/cooking and dishwasher.