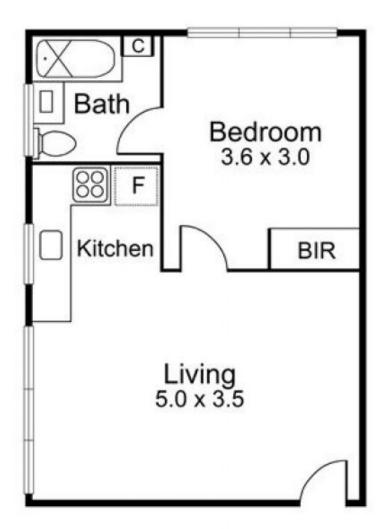

Set amongst a well maintained and secure block of only 8, this easy to like apartment comprises generous kitchen with open plan living, split system heating/cooling, double bedroom with built in robes and updated bathroom with shower over bath.