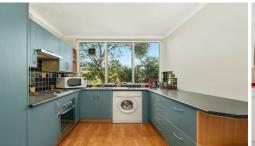

A smart floor plan offers an entrance hallway, extra spacious bedrooms, separate master chef kitchen, extra nice bathroom with bath tub, separate toilet, and engaging lounge room with a sweet summer's balcony that enjoys distant views.

Other extras include: Under building parking, bath tub, gas cooking, gas heating, polished floorboards, washing machine facilities, built in robes and newly freshly painted interior.

Living Here Will Be Easy...