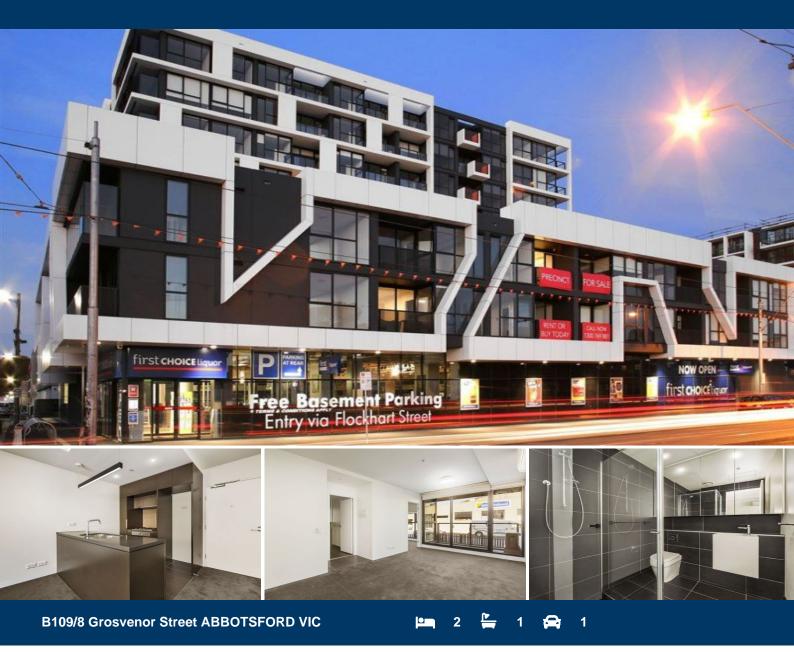

## Value Packed Inner City Living...

For those seeking seamless living in a vibrant atmosphere, this apartment is everything you are looking for minutes from the CBD.

An intelligent open plan design in the living area maximizes the sense of space, which is only enhanced by the sweet little balcony, perfect for a few drinks on a balmy night. A sleek kitchen with stone bench tops, gas cook top and dishwasher guarantees you'll be on Master Chef in no time. The spacious designer bathroom and well sized bedrooms, with a robe in the master, confirm the quality of this apartment.

Other necessities include: Split system heating/cooling, European laundry, security intercom entrance and secure under cover parking.

Community living is at the heart of this development, set on the border of Richmond and Abbotsford. Just a hop, skip