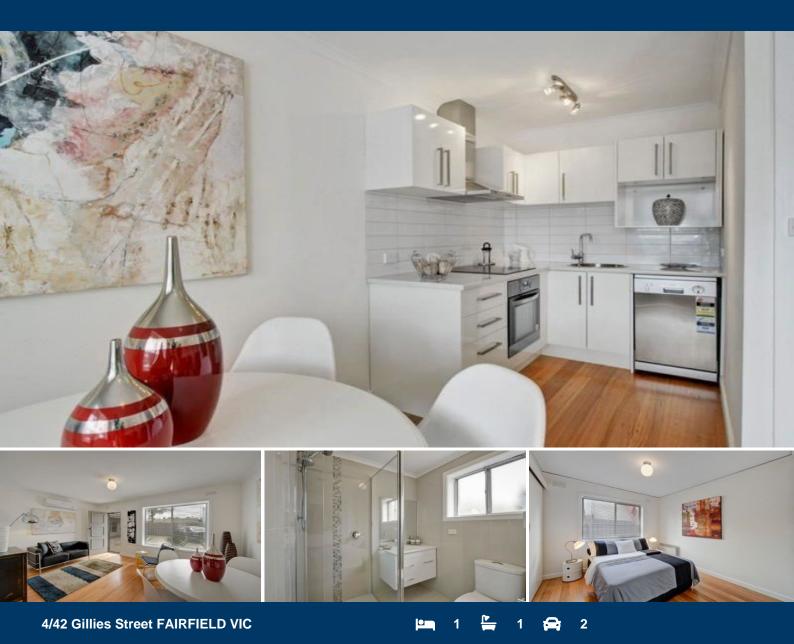

## Everything Is Easy...

Train Station, cafes, restaurants, supermarkets, parkland's are all easy accessible from this delightful sunshine ground floor apartment, which will be easy to call it home.

This stylishly updated ground floor apartment enjoys a light filled living room that favorably overlooks a well designed kitchen, very nice fully tiled bathroom and double robed bedroom.

Others necessities and extras include: Split system cooling/heating, timber floorboards throughout and car space.

Ready When You Are ...

| Type<br>Date Available | : Apartment<br>: Wednesday, 14th March 2018                                                       |
|------------------------|---------------------------------------------------------------------------------------------------|
| Bond                   | : 1,303                                                                                           |
| View                   | : https://www.thebisiagent.com.au/lease/v<br>ic/north/fairfield/residential/apartment/56<br>24781 |