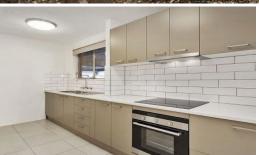

It shows off about its over sized open plan layout that leads out onto a communal garden, sleek kitchen which naturally connects to a spacious living room easily combining dining, a standout bathroom with bath tub & separate toilet and a walk in robe in bedroom.