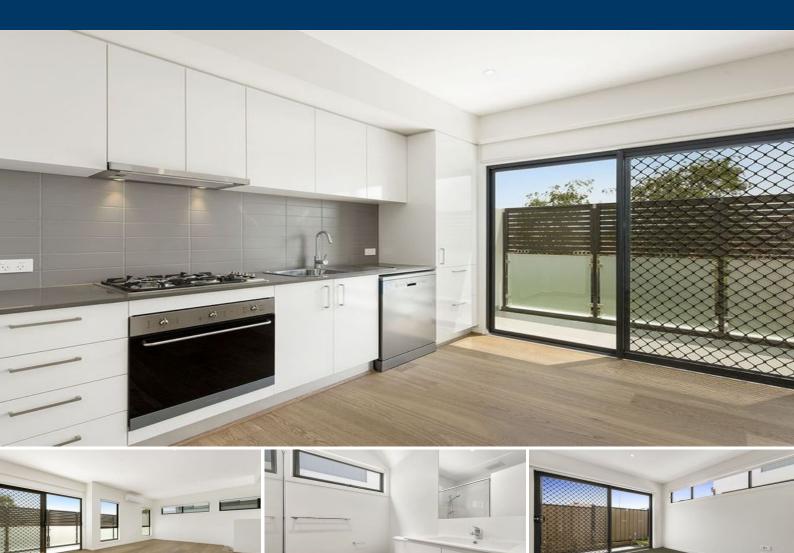

## You Deserve To Start The New Year In New Style...

Be the first to enjoy living in this light filled brand new town residence, which offers an expected impressive design and low maintenance appeal all perfectly positioned just a easy short walk to Edwardes Lake Parkland and Spring Streets popular shopping strip.

The lower level showcases a bedroom with courtyard access, bathroom and laundry with extra storage and internal access to a spacious garage.

Your excitement will continue on the upper level with a generous bedroom with ensuite and a striking entertainer's open plan designed around a well appointed kitchen/Living area that is sure to impress, with a terrace to enjoy your Summer breakfast on..

Nice surprises & necessities include: Auto garage, heating panels and split system heating/cooling units.

Make Your Christmas Wish Come True...

**Type**: Townhouse

Date Available: Saturday, 7th January 2017