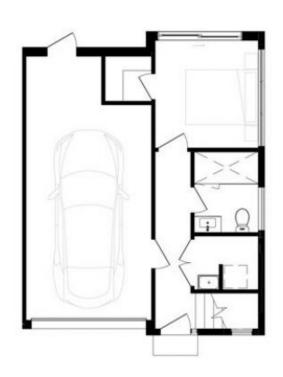

The lower level showcases a bedroom with courtyard access, bathroom and laundry with extra storage and internal access to a spacious garage.

Your excitement will continue on the upper level with a generous bedroom with ensuite and a striking entertainer's open plan designed around a well appointed kitchen/Living area that is sure to impress, with a terrace to enjoy your Summer breakfast on..

Nice surprises & necessities include: Auto garage, heating panels and split system heating/cooling units.

Make Your Christmas Wish Come True...

**Type**: Townhouse

Date Available: Saturday, 7th January 2017