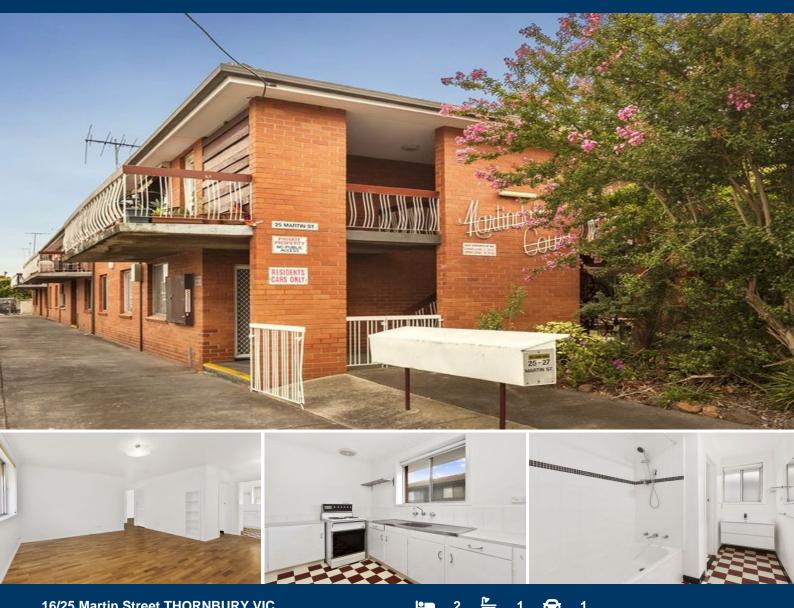

## 16/25 Martin Street THORNBURY VIC

## Lifestyle, Location & Larger Than Most...

Loaded with personality, this top floor two-bedroom apartment perfectly blends functionality and charm, throughout its spacious and light filled updated interior. Positioned on the top floor, where no one passes your front door with even some creative outdoor space, it's further complimented by being a part of this vibrant lifestyle location and cool retro red brick building.

Come home to generous lounge and dining spaces which joins a separate kitchen with loads of cupboard and space, big bathroom smartly separating toilet and incorporating laundry, robed bedrooms and split system heating/cooling.