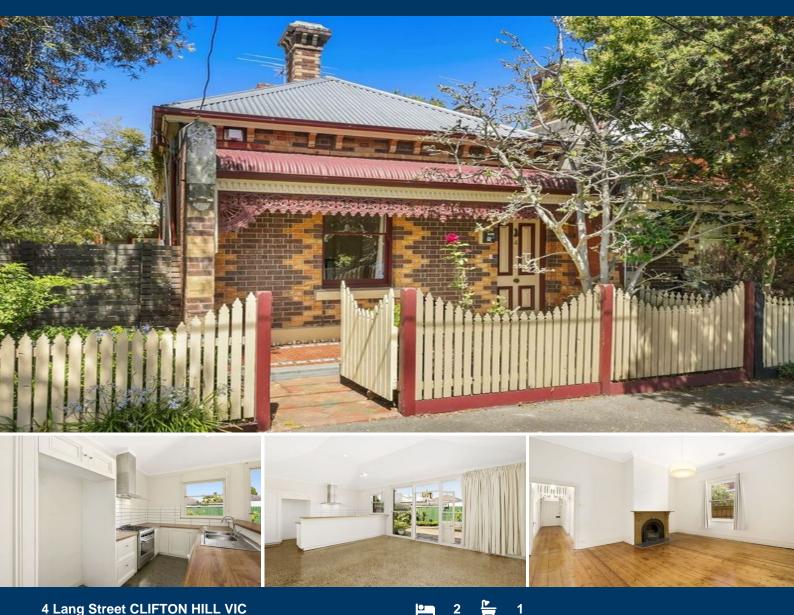

## A Spacious Surprise...

A timeless home with a genuine soul, is this exquisite semi-detached Victorian terrace which is perfectly coupled with light-hearted functionality and lifestyle, right in the heart of Clifton Hill and a easy walk to Darling gardens.

Steeped in tradition is the welcoming entrance hallway which flows you through two robed bedrooms and a delightful formal living room which steps down into a modern extension, which naturally twists charming feel into cool.

Exposed polished concrete floors complement the extension that offers a practical kitchen, nice bathroom and a pleasing open plan dining/living zone which seamlessly leads you outdoors into a private garden setting for relaxed and private alfresco entertaining.

Other Positive attributes include: Gas heating, gas cooking, dishwasher, good storage cupboards, separate toilet,

| Туре           | : House                                                                                           |
|----------------|---------------------------------------------------------------------------------------------------|
| Date Available | : Saturday, 25th May 2019                                                                         |
| Bond           | : 3,042                                                                                           |
| View           | : https://www.thebisiagent.com.au/lease/vic/inner-city/clifton-hill/residential/house/<br>5624843 |