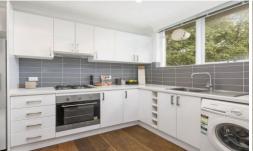

This immaculate retreat also enjoys a lovely green and light filled outlook throughout its well planned separate kitchen. spacious living room and robed bedroom.

Other highlights include: Gas cooking, front loader washing machine facilities, linen cupboard, easy car park and security intercom entrance into this well managed small group of only 6.