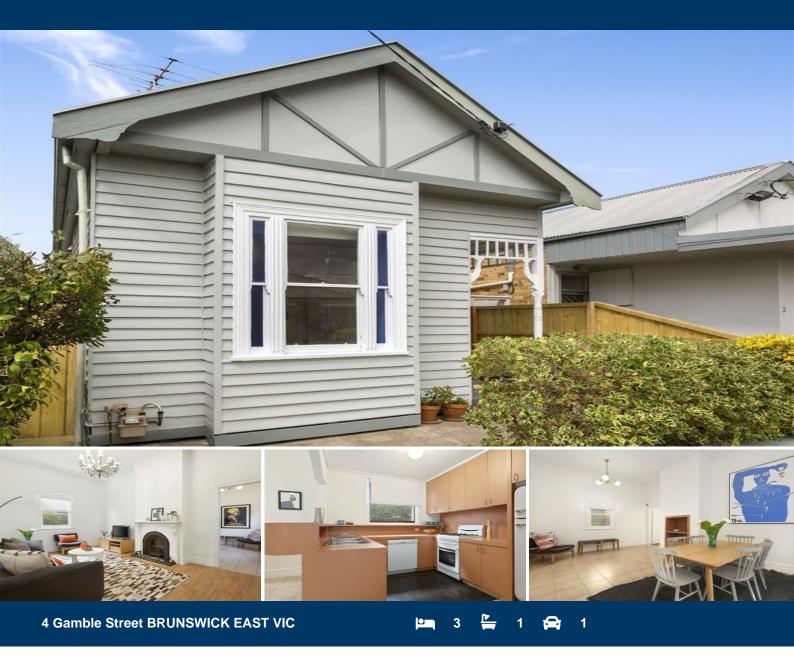

## Make This Your Home In 2019...

With instantly charming street appeal from Gamble Street and easy off-street parking options via Rickard Street, this lovable and immaculately presented treasure enjoys 3 bedrooms, traditional formal lounge room, large family dining area overlooked by a classic kitchen, neat bathroom, separate laundry and internal laundry. A jazzed-up studio retreat and easy to maintain garden will also impress. Other benefits include: Split system heating/cooling, gas cooking and 2 built in robes.

Nestled in this ultra convenient location just around the corner from the number 96 tram on Nicholson Street and Merri Creek scenic bike paths, in the Northcote High School zone and we know it's position is only going to be more sought after once it offers direct street access points into a hub of proposed cafe's, restaurants and good local shopping.