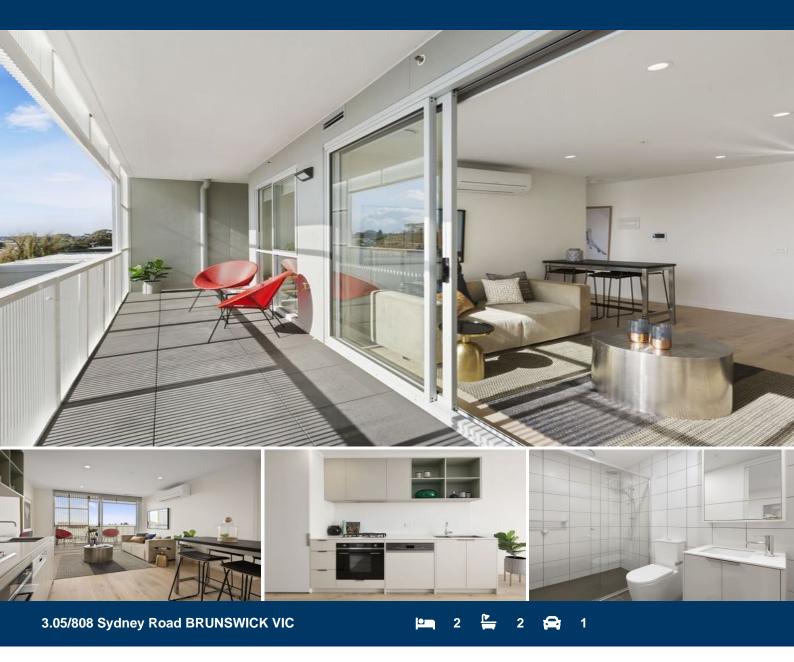

## Let The Sun Shine In...

Designed to deliver the perfect work life balance, is this brand new, distinctive North facing apartment, with equal parts of comfort, style and functionality, that offers everything you need on your doorstep to make life a pleasure.

This eye-catching building, is an impressive architectural achievement, which runs through to a sleek interior with premium fittings and finishes that are sophisticated but also timeless. A very practical layout offers a natural flow outdoors to the oversized under cover North facing balcony from the light filled open plan living room, that is overseen by the expertly finished kitchen with SMEG appliances. The designer style bathroom suites and European laundry are also very thoughtfully planned and so is the exceptional storage options, with generous mirrored robes, linen cupboard, pantry and separate storage cage close to the designated underground car park.