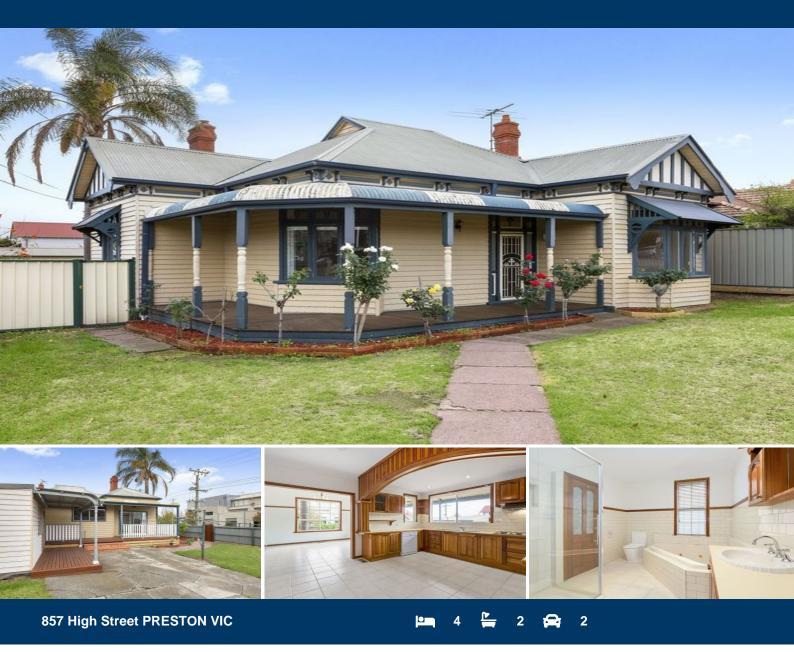

## Home Sweet Home...

Sitting proudly on an easy-care corner block, is this classic refreshed Edwardian with elegant period detailing and majestic spaces, perfectly placed in this prestigious Oakhill Estate position, within walking distance to Regent station, buses, Preston Market, local schools, cafes and High Street & Broadway community shopping.

Impressive in its authentic period elegance, you will succumb to its original charms and discover how well it works as a desirable and flexible family home with its newly fitted separate studio/office or the perfect teenage 4th bedroom retreat.

A gorgeous entrance hallway leads you into 3 huge bedrooms, grand living room, sparkling bathroom, big laundry and a well-appointed large timber kitchen, which naturally adjoins a 2nd living or formal dining area, which naturally flows outdoors to the perfect place to settle for undercover entertaining. Timeless elegance has been