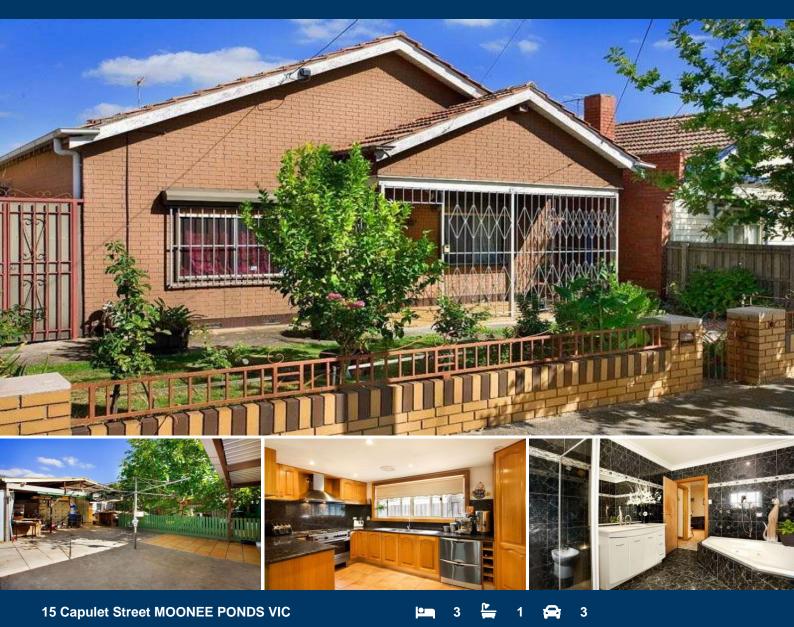

#### Sold At Auction \$860,000

The location is a winner and so is the land size, 40ft X 140ft & with good lane way access it gives you the flexibility of re-development options STCA, or the perfect block to build a spectacular home.

Move here & the kids can walk to a choice of popular schools, & Queens Lake Park & you can walk to Puckle Street's popular cafes & shopping strip or have some fun at Moonee Valley Racecourse, from this tightly held & sought after pocket.

The 3 bedroom home that's here is comfortable, well equipped & perfect for you or your tenant to live in while you put plans in place. This is the ideal address to make your development plans a reality.