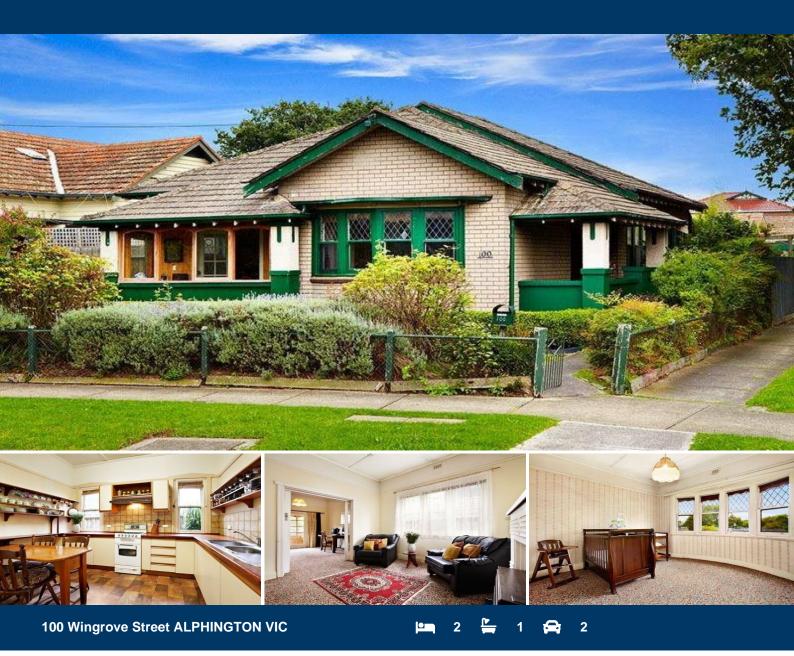

## Sold \$715,000

Let Your Imagination Run Wild... In an increasing popular local, this handsome Edwardian has the right mix of character, potential and location on a favorable corner allotment that allows multiple possibilities to renovate, re build or redevelop.

It's now very comfortable presentation & flexible floorplan consist of a wide entrance hall, lovely master bedroom with beautiful bay window, free flowing living & formal dining rooms that could easily become a 3rd bedroom, cool 80's updated kitchen with impressive timber bench tops, central bathroom with internal toilet and a few sunrooms that can become optional study, studio or storage areas.

With some loveable original features that include lead lighting, decorative ceilings, quality period carpet, brick garage with 2 off street parking options & some quirky but useable extensions that add some extra character to this affordable opportunity. Land: 431m2 approx.