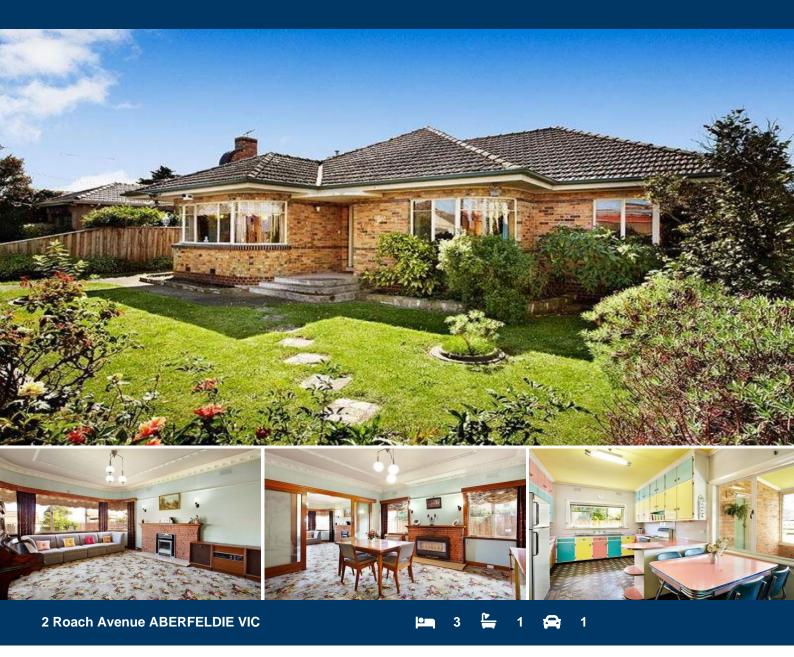

## SOLD \$960,000 At Auction

A timeless & classic home with a genuine soul is this extraordinary Deco that has been beautifully built & loved by only the one family & now gives an exceptional opportunity to its new owners to create a masterpiece & fully capitalize on the spectacular city views all in the right zone.

Showcasing authentic features like stunning curved windows, decorative ceilings, original timber doors & window ledges that are all apart of the traditional delicious Deco charm & excitement that this very livable and surprisingly spacious treasure has to offer. A wide entrance hall leads you to formal lounge & dining rooms, all bedrooms are spacious with original timber built in robes, really cool retro kitchen & bathroom, possible 4th bedroom or study and sunroom that opens onto a lush North facing garden setting with the added bonus of a lock up garage or studio.