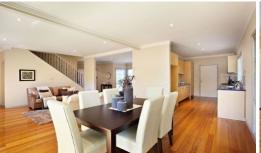

A sun splashed lower level is well planned keeping the master bedroom downstairs providing its own ensuite and walk in robe, there is also a guests toilet and separate laundry. Polished floorboards are enjoyed through the generous open plan living and dining area spilling perfectly outdoors and the smartly hidden kitchen allows access into the double auto garage. Upstairs there are 2 further double robed bedrooms, designated open study area, family bathroom and linen cupboard.