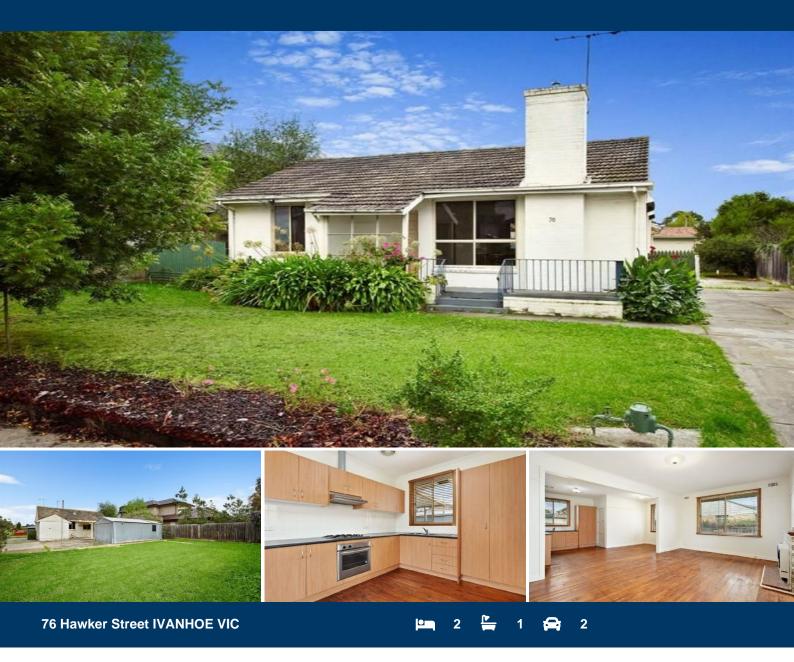

## SOLD \$652,000 At Auction...

On a sizeable block 687sqm approx with a north facing backyard, this classic brick home is an exceptional opportunity in the making.

Well preserved and updated over the years this tidy treasure features two bedrooms, a light filled living room that leads you through to a lovely dining area that overlooks a very neat kitchen and there are also real timber floorboards, that flow throughout the home.

A perfect foundation on which to renovate, re-develop or rebuild your dream home all STCA, on this perfect sized block, brilliantly located in this ever-changing pocket, across from Cartledge Reserve and within easy reach to popular lvanhoe shopping and transport options.