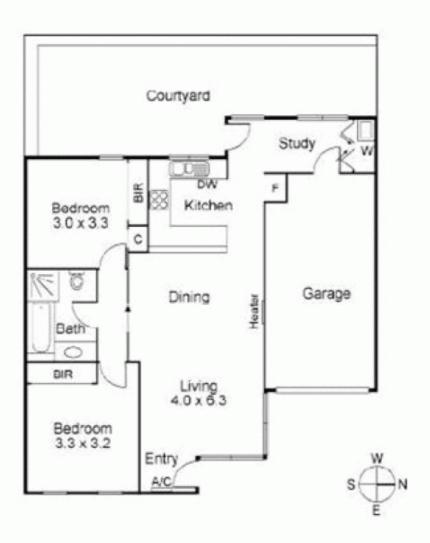

## THE BISI AGENT

16/23 Coate Avenue ALPHINGTON VIC

1

SOLD...

Step Into The Sun, In Single Level Style...

Set behind immaculate gardens, in a well groomed group located perfectly between the weekday commute of Eastern Freeway and the weekend lifestyle of the Yarra River Banks, is this abundantly alluring home that has some serious flair and downsizing or first home buying appeal.

Effortless, low maintenance accommodation comprises sun drenched open plan living and dining adjoining an elegant and well equipped kitchen that flows out to the perfect spot to catch some sun in your own private manicured garden setting. A smartly designed hallway perfectly zones away a family bathroom and two generous bedrooms that both are complemented with mirrored robes and leafy outlooks.

This airy and secluded retreat also enjoys the benefits of a designated study area, double European laundry, timber

Type: Villa

View: https://www.thebisiagent.com.au/sale/vic/north/al

phington/residential/villa/5625020