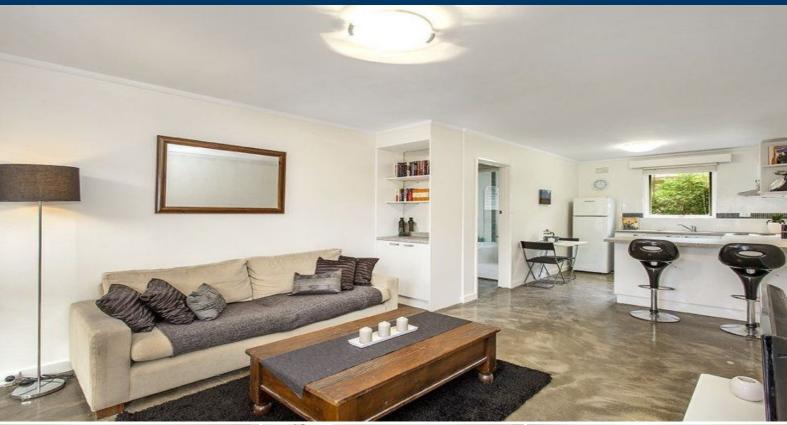

Fashionable Flair In A Terrific Thornbury Address...

12.

Its hard to find layout pleasingly separates the bedroom from the bathroom that also can be closed off from its generous sized open plan living area that is overlooked by a well designed kitchen that can comfortably let you roll your dough out with its ample bench space. Further features to highlight are its elevated king size bedroom, the bathroom has a bath tub and laundry facilities, its exposed concrete floors are just so cool and if u have a car it's going to be sheltered as it also has got a carport.