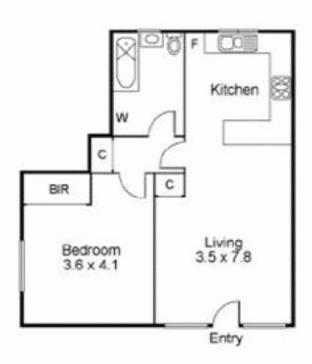

Fashionable Flair In A Terrific Thornbury Address...

12.

Its hard to find layout pleasingly separates the bedroom from the bathroom that also can be closed off from its generous sized open plan living area that is overlooked by a well designed kitchen that can comfortably let you roll your dough out with its ample bench space. Further features to highlight are its elevated king size bedroom, the bathroom has a bath tub and laundry facilities, its exposed concrete floors are just so cool and if u have a car it's going to be sheltered as it also has got a carport.