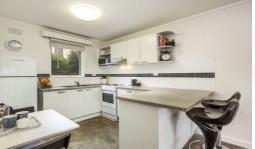

Fashionable Flair In A Terrific Thornbury Address...

12.

Its hard to find layout pleasingly separates the bedroom from the bathroom that also can be closed off from its generous sized open plan living area that is overlooked by a well designed kitchen that can comfortably let you roll your dough out with its ample bench space. Further features to highlight are its elevated king size bedroom, the bathroom has a bath tub and laundry facilities, its exposed concrete floors are just so cool and if u have a car it's going to be sheltered as it also has got a carport.